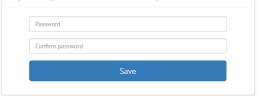

After clicking on "Create user", the user is registered in our system. You will then receive another e-mail inviting you to create your password.

| The following message shall constitute an official communication from the Interregional Psichaging Commission (IRPC), the competent Belgian transit authority:                                                                                                                                                                                                                                                                                                                                                                                                                                                                                                                                                                                                                                                                                                                                                                                                                                                                                                                                                                                                                                                                                                                                                                                                                                                                                                                                                                                                                                                                                                                                                                                                                                                                                                                                                                                                                                                                                                                                                                |                                                                                                                               |                                                           |  |  |
|-------------------------------------------------------------------------------------------------------------------------------------------------------------------------------------------------------------------------------------------------------------------------------------------------------------------------------------------------------------------------------------------------------------------------------------------------------------------------------------------------------------------------------------------------------------------------------------------------------------------------------------------------------------------------------------------------------------------------------------------------------------------------------------------------------------------------------------------------------------------------------------------------------------------------------------------------------------------------------------------------------------------------------------------------------------------------------------------------------------------------------------------------------------------------------------------------------------------------------------------------------------------------------------------------------------------------------------------------------------------------------------------------------------------------------------------------------------------------------------------------------------------------------------------------------------------------------------------------------------------------------------------------------------------------------------------------------------------------------------------------------------------------------------------------------------------------------------------------------------------------------------------------------------------------------------------------------------------------------------------------------------------------------------------------------------------------------------------------------------------------------|-------------------------------------------------------------------------------------------------------------------------------|-----------------------------------------------------------|--|--|
| Conscious compagned del Fichalitys control of the Conscious control of |                                                                                                                               | Marragood Pastagog Commission<br>CA transit Belgium BE004 |  |  |
| Dear Sir or Madam,                                                                                                                                                                                                                                                                                                                                                                                                                                                                                                                                                                                                                                                                                                                                                                                                                                                                                                                                                                                                                                                                                                                                                                                                                                                                                                                                                                                                                                                                                                                                                                                                                                                                                                                                                                                                                                                                                                                                                                                                                                                                                                            |                                                                                                                               |                                                           |  |  |
| A user has been registered for this e-mail address to use the online system for shipment notifications (pre-, postnotification) of the interregional Packaging Commission (IRPC - BE004). To complete registration and enter a password, follow this link.                                                                                                                                                                                                                                                                                                                                                                                                                                                                                                                                                                                                                                                                                                                                                                                                                                                                                                                                                                                                                                                                                                                                                                                                                                                                                                                                                                                                                                                                                                                                                                                                                                                                                                                                                                                                                                                                    |                                                                                                                               |                                                           |  |  |
| If you do not complete registration, you may not use the online system and you will not be entitled to any discount on the administrative fee.                                                                                                                                                                                                                                                                                                                                                                                                                                                                                                                                                                                                                                                                                                                                                                                                                                                                                                                                                                                                                                                                                                                                                                                                                                                                                                                                                                                                                                                                                                                                                                                                                                                                                                                                                                                                                                                                                                                                                                                |                                                                                                                               |                                                           |  |  |
| Kind regards,                                                                                                                                                                                                                                                                                                                                                                                                                                                                                                                                                                                                                                                                                                                                                                                                                                                                                                                                                                                                                                                                                                                                                                                                                                                                                                                                                                                                                                                                                                                                                                                                                                                                                                                                                                                                                                                                                                                                                                                                                                                                                                                 |                                                                                                                               |                                                           |  |  |
| The Interregional Packaging Commission                                                                                                                                                                                                                                                                                                                                                                                                                                                                                                                                                                                                                                                                                                                                                                                                                                                                                                                                                                                                                                                                                                                                                                                                                                                                                                                                                                                                                                                                                                                                                                                                                                                                                                                                                                                                                                                                                                                                                                                                                                                                                        |                                                                                                                               |                                                           |  |  |
|                                                                                                                                                                                                                                                                                                                                                                                                                                                                                                                                                                                                                                                                                                                                                                                                                                                                                                                                                                                                                                                                                                                                                                                                                                                                                                                                                                                                                                                                                                                                                                                                                                                                                                                                                                                                                                                                                                                                                                                                                                                                                                                               | Gaucherestraat 92-94 Rue Gaucheset - 1030 Brussel / Bruselles - T. +32 (8)2 209 83 60 - S. +32 (8)2 209 83 96 - Info@lecte.be | www.ivcin.be                                              |  |  |

Clicking on the link to create your password takes you to the following screen:

Please note that your password must contain at least 1 capital letter, 1 number and 1 special character (other than a ... z, A ... Z or o ... 9).