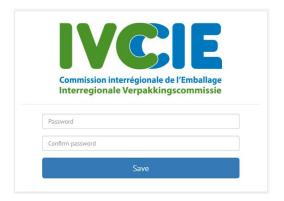

|  |  |

Clicking on the link to create your password takes you to the following screen:



Please note that your password must contain at least 1 capital letter, 1 number and 1 special character (other than a ... z, A ... Z or o ... 9).

# 4. Access to the application

Once you have successfully completed registration, you can log in to the online shipment notification system (<a href="https://transit.ivcie.be/">https://transit.ivcie.be/</a>) with your username and password.

# 5. Forgotten your password?

If you have forgotten your password, you can reset it using the "Forgotten your password?" button.





Enter the user's e-mail address and click on "Request new password".



We will then send you an e-mail to enable you to create a new password:



Enter your new password.





### 6. Inputting shipment notifications

You can use our application to input your pre-notifications (notifiers) and post-notifications (consignees). When you log in, you will see the following screen:



You may only input shipment notifications relating to an official transit notification that has been fully approved. If you do not find the relevant official notification, please contact the IRPC by e-mail at <a href="mailto:askwsr@ivcie.be">askwsr@ivcie.be</a>.

# 7. Searching for an official transit notification





You can conduct a specific search by adding search terms to the various fields and clicking on "Search", or simply click on "Search" to get a list of all possible notifications.



Click on "Select" to input the required shipment notifications for this official transit no