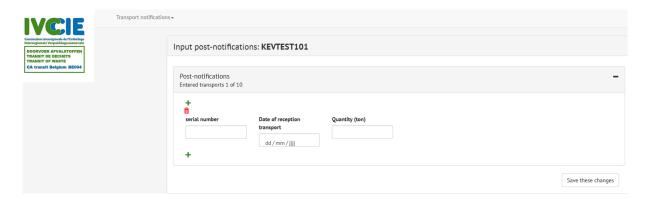

# 9. Inputting a post-notification

To input a post-notification, enter the serial number, the shipment arrival date and the quantity.

If you have refused an entire shipment, enter "o" as the quantity.

If you wish to input more than one post-notification, click on the "+" symbol to enter the next post-notification.

As long as you have not clicked on "Save changes", you can still delete rows. This will no longer be possible once you have saved.

If a saved post-notification contains incorrect information, please contact the IRPC by e-mail at <a href="mailto:askwsr@ivcie.be">askwsr@ivcie.be</a>.