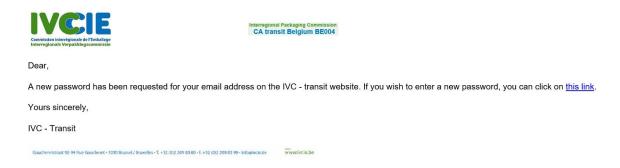

# 5. Forgotten your password?

If you have forgotten your password, you can reset it using the "Forgotten your password?" button.

Enter the user's e-mail address and click on "Request new password".

We will then send you an e-mail to enable you to create a new password: