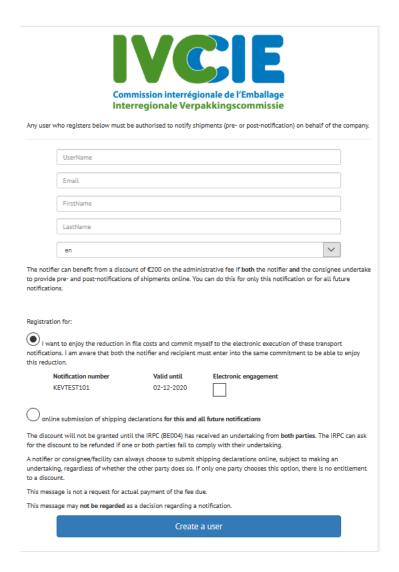

Clicking on "Register" will take you to the following screen:

The e-mail address provided here is linked to the user (the person who submits the shipment notifications). It does not need to be the same e-mail address as the one in the official transit notification document. If you use the "forgotten your password?" option, the link to change your password will be sent to this e-mail address.

| Registration for:                                                                               |                                |                                                                                                                |
|-------------------------------------------------------------------------------------------------|--------------------------------|----------------------------------------------------------------------------------------------------------------|
| I want to enjoy the reduction in file notifications. I am aware that both the rethis reduction. | costs and commit mys           | self to the electronic execution of these transport<br>nust enter into the same commitment to be able to enjoy |
| Notification number<br>KEVTEST101                                                               | Valid until<br>02-12-2020      | Electronic engagement                                                                                          |
| REVIESTIVI                                                                                      | 02 12 2020                     |                                                                                                                |
| Online submission of shipping decla                                                             | rations <b>for this and al</b> | l future notifications                                                                                         |
| The discount will not be granted until the for the discount to be refunded if one or            |                                | eceived an undertaking from <b>both parties.</b> The IRPC can ask<br>omply with their undertaking.             |

Indicate here whether your undertaking relating to online submission concerns specific official transit notifications, or this notification and all future notifications that do not yet exist.

If you send the IRPC multiple notifications where you are the notifier or consingee, you will receive several registration e-mails, since one registration e-mail per notification is always issued. However, you can only register using the last e-mail sent by the IRPC. The other notifications (for which the registration e-mail has expired and is therefore no longer active) can also be included at this point.