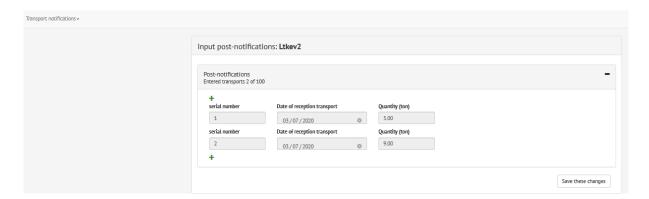

# 9. Inputting a post-notification

To input a post-notification, enter the serial number, the shipment arrival date and the quantity.

If you have refused an entire shipment, enter "o" as the quantity.

If you wish to input more than one post-notification, click on the "+" symbol to enter the next post-notification.

As long as you have not clicked on "Save changes", you can still delete rows. This will no longer be possible once you have saved.

If a saved post-notification contains incorrect information, please contact the IRPC by e-mail at <a href="mailto:askwsr@ivcie.be">askwsr@ivcie.be</a>.