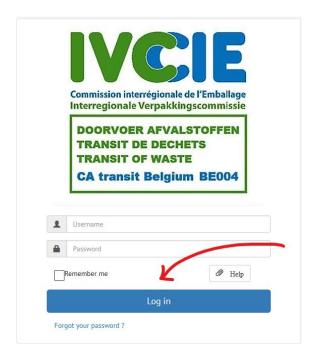

# 4. Access to the application

Once you have successfully completed registration, you can log in to the online shipment notification system (<a href="https://transit.ivcie.be/">https://transit.ivcie.be/</a>) with your username and password.