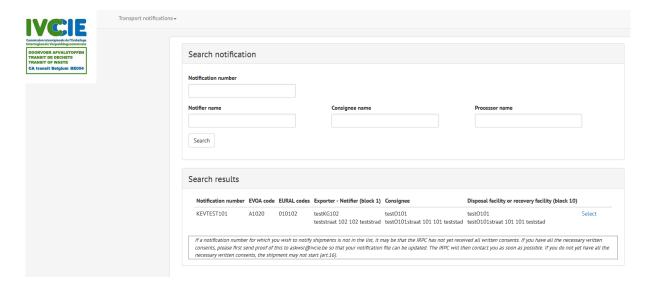

# 7. Searching for an official transit notification

You can conduct a specific search by adding search terms to the various fields and clicking on "Search", or simply click on "Search" to get a list of all possible notifications.

Click on "Select" to input the required shipment notifications for this official transit notification.