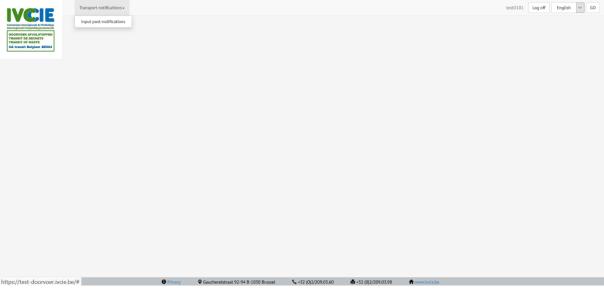

### 6. Inputting shipment notifications

You can use our application to input your pre-notifications (notifiers) and post-notifications (consignees). When you log in, you will see the following screen:

You may only input shipment notifications relating to an official transit notification that has been fully approved. If you do not find the relevant official notification, please contact the IRPC by e-mail at <a href="mailto:askwsr@ivcie.be">askwsr@ivcie.be</a>.