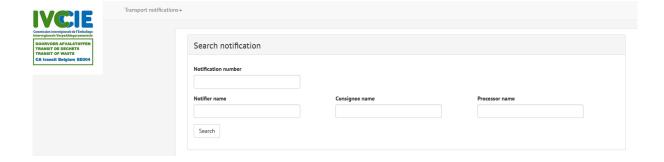

# 7. Searching for an official transit notification

You can conduct a specific search by adding search terms to the various fields and clicking on "Search", or simply click on "Search" to get a list of all possible notifications.